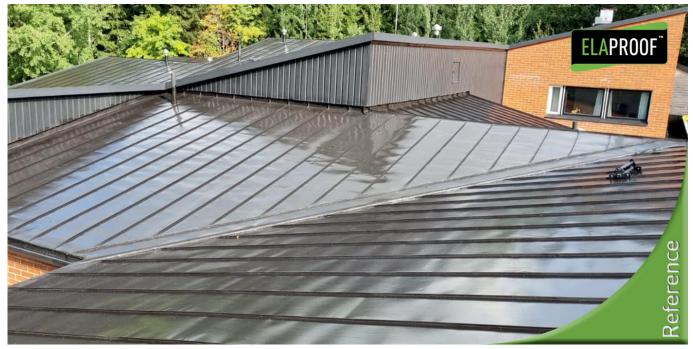

# Machine seam roof, Kindergarten 900 m² | Helsinki

### Arbejdserklæring

Niitty, a kindergarten in the city of Helsinki, was coated with ElaProof S according to the manufacturer's instructions twice. This ensured a minimum dry film thickness of 0.6 mm in terms of waterproofing.

## Vareoplysninger

Kunde: City of Helsinki, Kindergarten Niitty Mål: Kindergarten Niitty Adresse: Laurinmäenpolku 4, Helsinki, Finland Materiale: Machine seam roof Entreprenør: JJ-Kattohuolto Oy Tid og sted: 08/2021 | Helsinki