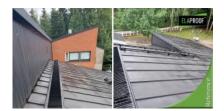

### Arbejdserklæring

Niitty, a kindergarten in the city of Helsinki, was coated with ElaProof S according to the manufacturer's instructions twice. This ensured a minimum dry film thickness of 0.6 mm in terms of waterproofing.

### **Mere information**

In connection with the coating work, the holes caused by removing the old snow barriers were patched with ElaProof H and Base fabric. In addition, the vertical seams of the long miters were treated in the same way. The ventilation of the roof was improved with vacuum fans hand-made by a sheet metal worker. After the coating work new snow barriers, roof bridges and ladders were installed.